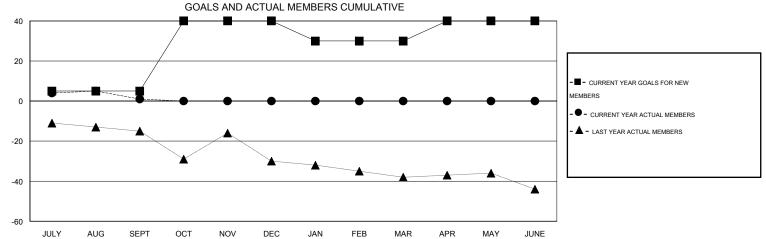

## Judy Hankom LOCATION WISCONSIN $\mathsf{GMT} \; \mathsf{CA} \; 1$ GMT: Clubs Members RESULTS FOR 2014-2015 RESULTS FOR 2014-2015 NEW CLUB NEW CLUBS DROPPED NET NEW MEMBER CHARTER AND DROPPED NET QUARTER QUARTER GOAL CLUBS GAIN/LOSS GOAL NEW MEMBERS MEMBERS GAIN/LOSS ADDED 0 0 0 0 5 28 27 1 JULY/AUG/SEPT JULY/AUG/SEPT 0 0 0 7 35 8 -1 1 OCT/NOV/DEC OCT/NOV/DEC 0 0 0 0 -10 0 0 0 JAN/FEB/MAR JAN/FEB/MAR 0 0 0 0 10 0 0 0 APR/MAY/JUNE APR/MAY/JUNE GOALS AND ACTUAL NEW CLUBS CUMULATIVE 0.8 - CURRENT YEAR GOALS FOR NEW CLUBS 0.6 CURRENT YEAR ACTUAL NEW CLUBS - LAST YEAR ACTUAL NEW CLUBS